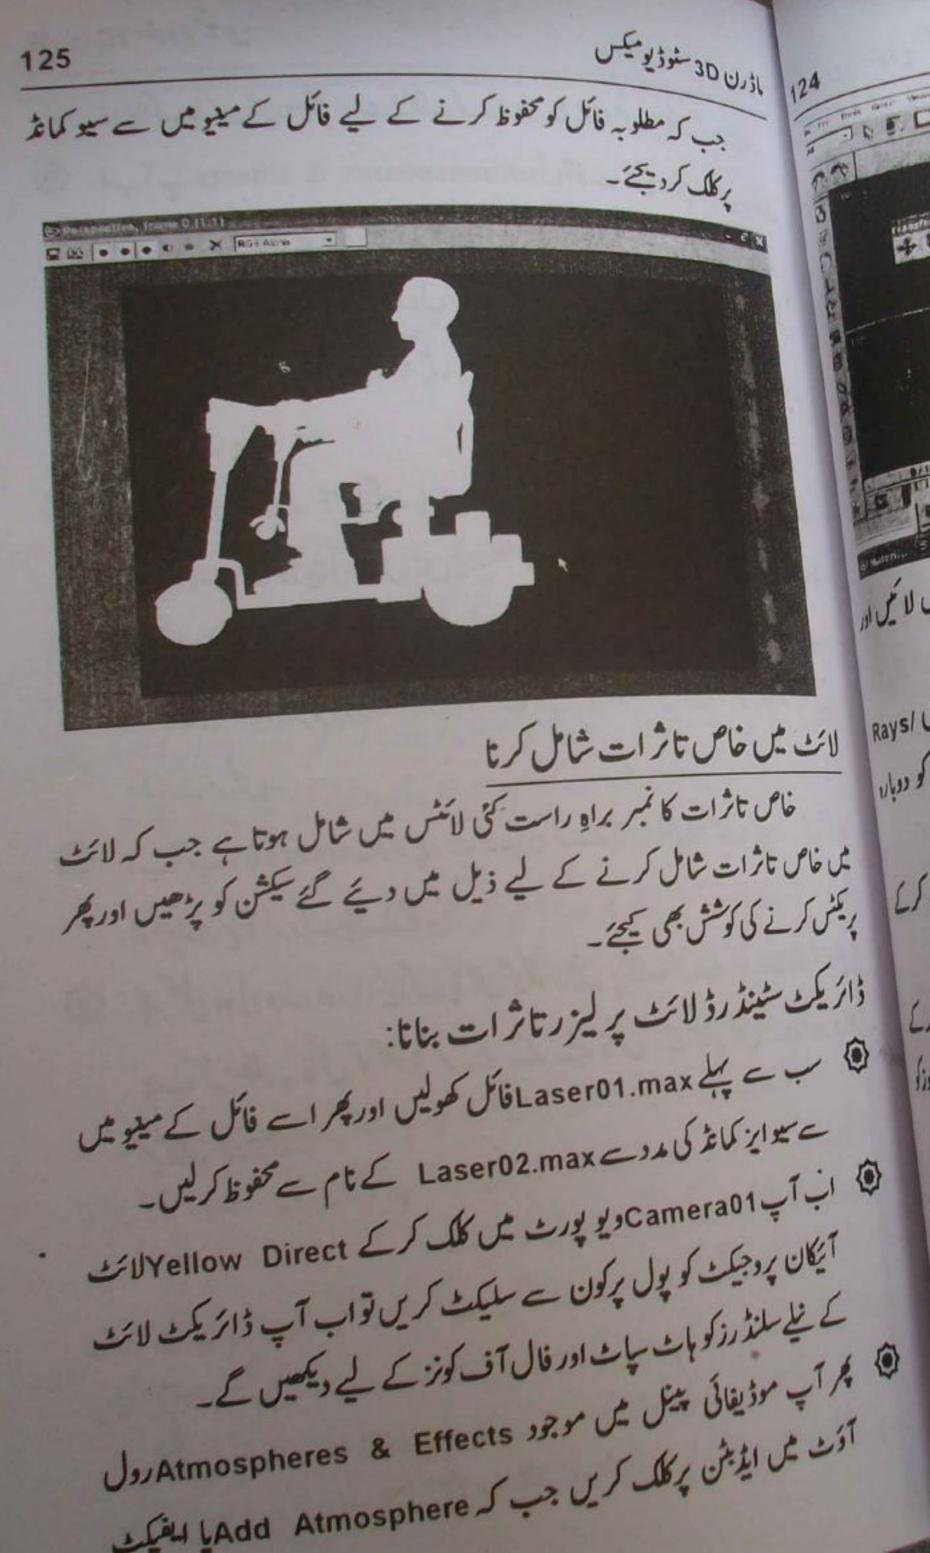

ے سیوی سے سوار کاغر کی مدد Light Tracer 02. max میں ایز کاغر کی مدد DERDE محفوظ كريس-اب آپ Create بین ش موجود لائش کینیگری کی شینڈرڈ کینیگری + 20 10 - 2 80 2 1912 0 كوديمي ادر پر سكانى لائت بنن پركل كردين، جيرا كه الل ي ي ي فابركى كى ظل مى بى والح كيا كيا ب-الله الله الله والو يورث على والو يورث ك كنار الم ور الم ور الم بائی طرف کلک کریں توسکائی لائٹ آئیکان Dome کی طرح نظر آئے گا جب که اس کی سین میں کوئی خاص اہمیت جیس ہوتی۔ اب لائد کو پلک ان کرنے کے لیے رینڈرنگ کے میچ می سے ایڈوانسڈ المنك كرب ميو ے لائٹ ٹريسر كمائڈ پركلك كرديں تواس كا ڈائيلاگ اور بر مادى بن كوكترول كر كرم كو كر مطابق وك دي جب كاب باكى كمل جائ كاجب كرآب مطلوبرتبديليان ايدجمث كرت موت كلوزين كرم يوزيش يرتيك تارال ويكتركو بحى ويكس تركين يادر بحد جن 12= 1/1/2

Perspective اب آب Perspective والي يورث عن وركل بيندل بارهيف بكاري



ادران DE شود بو على 本ひ回[\*\*\* - BO 子 1PH 会し To all the state and the state of the اب آپ Perspective يورث من كلك كرك اے عمل من لائوار رینڈر ٹول بار می سے کوتک رینڈریٹن پر کلک کردیج Rays ایرواند لا منتک دائیلاک باس می پیرامیز دول آؤٹ کی اRays Sample نيلا ش 100 تې کر ک Perspective ولا پورٹ کو دوبار -25- 1/4 اب آپ بیرا میزد بول آؤٹ شی Bounces فیلڈ می اٹائپ کرکے پیش کرنے کی کوشش بھی کیجئے۔ المرتب عدا مرز رول آوت ك Cone Angle فيلا عن دونان ك Perspective والو يورث كو يان كري تويد لات الفاق كر ك شداد - Cttild اب آب در ایمزد رول آوت ش Rays/Sample مین گز کو150 ک ير ما ي جب كه ريندرين دانيلاك باك ش ريندين بكك كري الدام L'él JuMAX Default Scanline A-Buffer - المحت Auto-Reflect/Refract and Mirrors الله الم كل اولى وعرد اور دائلاك باك كوكلوزيش يكك كرتے او يدكوبا



لائتك كاموازنه كرنا

براگریں چیک یہ